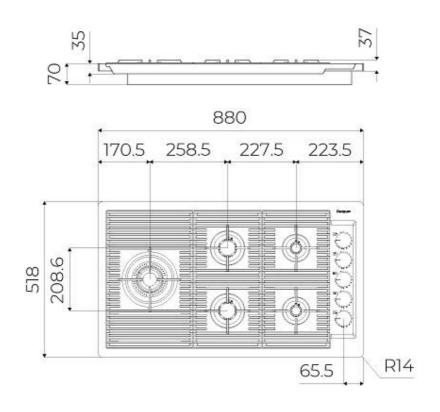

#### DETAILS

| Edge/Installation Type | Rim h25 mm                                  |
|------------------------|---------------------------------------------|
| Material               | AISI 304 stainless steel                    |
| Texture                | Brushed in line                             |
| Supply                 | 220 - 240 V; 50/60 Hz                       |
| Dimensions             | 880 x 518 mm                                |
| Base size              | 90cm                                        |
| Heating element        | Five burners                                |
| Built-in hole          | View technical data sheet                   |
| Grids                  | Cast iron grids and enamelled burner covers |

| Width           | 88 cm                                                                                                                                                                                                                                                                                            |
|-----------------|--------------------------------------------------------------------------------------------------------------------------------------------------------------------------------------------------------------------------------------------------------------------------------------------------|
| Total power     | 9.500 W                                                                                                                                                                                                                                                                                          |
| Auxiliary       | 2 x 1.000 W                                                                                                                                                                                                                                                                                      |
| Semirapid       | 2 x 1.750 W                                                                                                                                                                                                                                                                                      |
| Triple crown    | 4.000 W                                                                                                                                                                                                                                                                                          |
| Safety          | Safety valve with quick-acting thermocouple                                                                                                                                                                                                                                                      |
| Ignition        | Electric ignition under knob                                                                                                                                                                                                                                                                     |
| Gas type        | Tested for installation with natural gas, LPG nozzle set included.                                                                                                                                                                                                                               |
| Туре            | Gas Hob                                                                                                                                                                                                                                                                                          |
| FEATURES        |                                                                                                                                                                                                                                                                                                  |
| Cast iron grids | Cast-iron is the ideal material for an hob grid, this due to the manifold properties characterising<br>it: high heat capacity that improves cooking performance; high weight and stability that<br>improve safety; sturdiness that preserves the hob's original aspect over time; easy cleaning. |
| Precise Power   | Flat burners with PrecisePower system: great control in flame-settings. Maximum precision in regulating the flame, thanks to the 10 pre-set levels of the PrecisePower system. And as a benefit, the nice and ultra-low look of the new Flat burners.                                            |
| Safe cooking    | All Foster cooker hobs are equipped with safety valves. They shut off the gas supply very quickly if the flame accidentally goes out.                                                                                                                                                            |