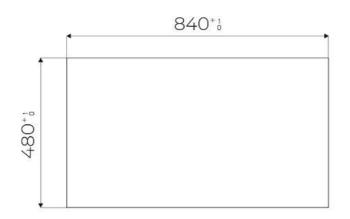

#### DETAILS

| Edge/Installation Type | Rim h25 mm                                  |
|------------------------|---------------------------------------------|
| Material               | AISI 304 stainless steel                    |
| Texture                | Brushed in line                             |
| Supply                 | 220 - 240 V; 50/60 Hz                       |
| Dimensions             | 880 x 518 mm                                |
| Base size              | 90cm                                        |
| Heating element        | Five burners                                |
| Built-in hole          | View technical data sheet                   |
| Grids                  | Cast iron grids and enamelled burner covers |

#### **TECHNICAL DATA**